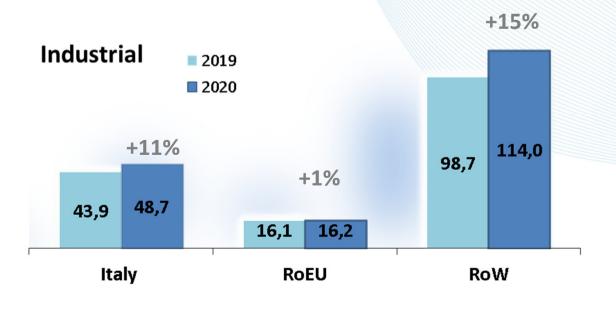

king Capital           | 110.672  | 110.679   | 0,0%  |
| Other receivables/payables ST | (31.127) | (37.946)  | 21,9% |
| Net financial position        | 61.419   | 69.168    | 12,6% |
| Long term liabilities         | 11.297   | 18.074    | 60,0% |
| Net Equity                    | 240.633  | 240.665   | 0,0%  |
| Net capital employed          | 179.214  | 171.497   | -4,3% |
|                               |          |           |       |
| Net Working Capital on sales  | 27,6%    | 27,1%     |       |
| ROCE                          | 21,3%    | 17,6%     |       |
| (EBIT/Net capital employed)   |          | •         |       |
| Capex                         | 23.471   | 12.941    |       |

### Cash Flow





## Revenue breakdown by business





# Revenue breakdown by area @@









# 2021 Guidance ......





Revenue up > 10%

EBIT FY21 > EBIT FY20

Hopefully

EBIT% FY21 > EBIT% FY20





# 



| 12,3 |
|------|
| 2,9  |
| 22,2 |
| 1,6  |
|      |
|      |

| El.En. Market Cap.             | 686,4 @ | € 35,00  |
|--------------------------------|---------|----------|
| Net financial position         | 69,2 @  | 31/12/20 |
| Financial investments m/l term | 15,2 @  | 31/12/20 |
| Enterprise Value               | 602,1   |          |

# 



|          |                                                                                   |                                                                                                                                | Amo