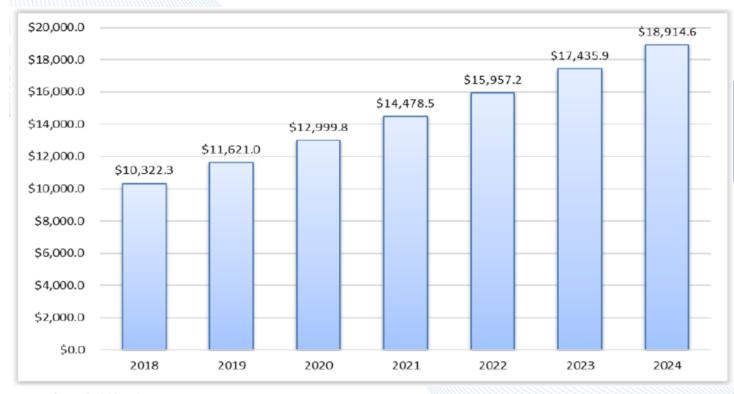

# Income Statement – FY 2020 ......

| Euro '000                  | 31/12/19 | %      | 31/12/20  | %      | Var.%   |
|----------------------------|----------|--------|-----------|--------|---------|
|                            |          |        | unaudited |        |         |
| Revenues                   | 400.761  | 100,0% | 408.083   | 100,0% | 1,8%    |
| Gross margin               | 156.021  | 38,9%  | 141.637   | 34,7%  | -9,2%   |
| Operating Expenses         | 43.624   | 10,9%  | 34.131    | 8,4%   | -21,8%  |
| Staff espenses             | 66.085   | 16,5%  | 66.692    | 16,3%  | 0,9%    |
| EBITDA                     | 46.312   | 11,6%  | 40.814    | 10,0%  | -11,9%  |
| Depr., amort., accruals    | 8.114    | 2,0%   | 10.703    | 2,6%   | 31,9%   |
| EBIT                       | 38.198   | 9,5%   | 30.111    | 7,4%   | -21,2%  |
| Net financ.income(charges) | 468      | 0,1%   | (1.762)   | -0,4%  |         |
| Other income (expense) net | (23)     | 0,0%   | (425)     | -0,1%  | 1766,8% |
| ЕВТ                        | 38.644   | 9,6%   | 27.924    | 6,8%   | -27,7%  |
| Income taxes               | 9.868    | 2,5%   | 5.382     | 1,3%   | -45,5%  |
| Minorities                 | 2.759    | 0,7%   | 2.287     | 0,6%   | -17,1%  |
| NET INCOME                 | 26.017   | 6,5%   | 20.255    | 5,0%   | -22,1%  |
|                            | 31/12/19 |        | 31/12/20  |        |         |
|                            |          |        | unaudited |        |         |
| Net financial position     | 61.419   |        | 69.168    |        |         |
| Net Income per share       | 1,35     |        | 1,03      |        |         |