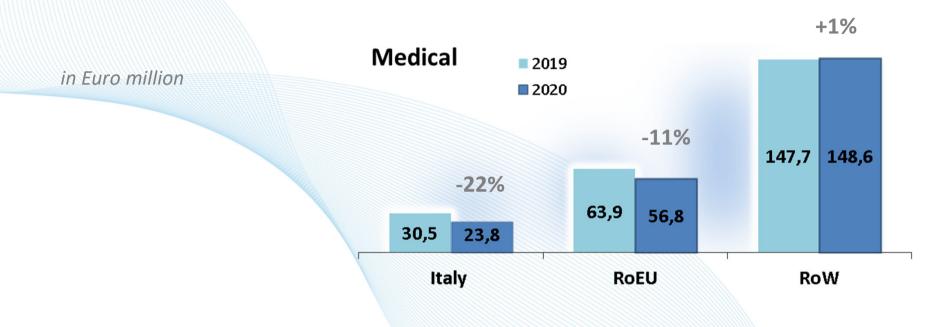

orking Capital           | 110.672  | 110.679   | 0,0%  |
| Other receivables/payables ST | (31.127) | (37.946)  | 21,9% |
| Net financial position        | 61.419   | 69.168    | 12,6% |
| Long term liabilities         | 11.297   | 18.074    | 60,0% |
| Net Equity                    | 240.633  | 240.665   | 0,0%  |
| Net capital employed          | 179.214  | 171.497   | -4,3% |
|                               |          |           |       |
| Net Working Capital on sales  | 27,6%    | 27,1%     |       |
| ROCE                          | 21,3%    | 17,6%     |       |
| (EBIT/Net capital employed)   |          | •         |       |
| Capex                         | 23.471   | 12.941    |       |

### Cash Flow





## Revenue breakdown by business





# Revenue breakdown by area @@









# 2021 Guidance ......





Revenue up > 10%

EBIT FY21 > EBIT FY20

Hopefully

EBIT% FY21 > EBIT% FY20





# 



| 12,3 |
|------|
| 2,9  |
| 22,2 |
| 1,6  |
|      |
|      |

| El.En. Market Cap.             | 686,4 @ | € 35,00  |
|--------------------------------|---------|----------|
| Net financial position         | 69,2 @  | 31/12/20 |
| Financial investments m/l term | 15,2 @  | 31/12/20 |
| Enterprise Value               | 602,1   |          |

# 



|          |                                                                                   |                                                                                                                                | Amo