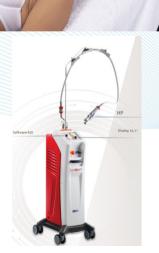

## **Discovery Pico Derm**Designed for Asian skins

Chrome Station
Three wavelengths multiplatform