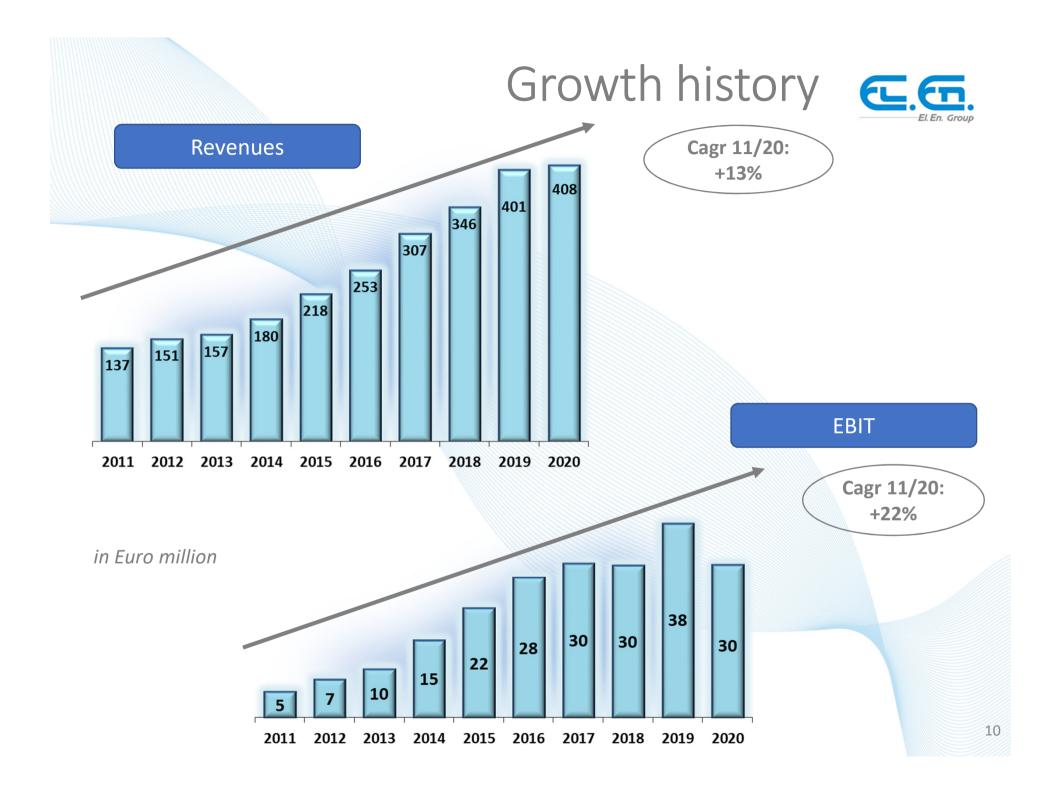

# Income Statement – FY 2020 ......

| Euro '000                  | 31/12/19 | %      | 31/12/20  | %      | Var.%   |
|----------------------------|----------|--------|-----------|--------|---------|
|                            |          |        | unaudited |        |         |
| Revenues                   | 400.761  | 100,0% | 408.083   | 100,0% | 1,8%    |
| Gross margin               | 156.021  | 38,9%  | 141.637   | 34,7%  | -9,2%   |
| Operating Expenses         | 43.624   | 10,9%  | 34.131    | 8,4%   | -21,8%  |
| Staff espenses             | 66.085   | 16,5%  | 66.692    | 16,3%  | 0,9%    |
| EBITDA                     | 46.312   | 11,6%  | 40.814    | 10,0%  | -11,9%  |
| Depr., amort., accruals    | 8.114    | 2,0%   | 10.703    | 2,6%   | 31,9%   |
| EBIT                       | 38.198   | 9,5%   | 30.111    | 7,4%   | -21,2%  |
| Net financ.income(charges) | 468      | 0,1%   | (1.762)   | -0,4%  |         |
| Other income (expense) net | (23)     | 0,0%   | (425)     | -0,1%  | 1766,8% |
| ЕВТ                        | 38.644   | 9,6%   | 27.924    | 6,8%   | -27,7%  |
| Income taxes               | 9.868    | 2,5%   | 5.382     | 1,3%   | -45,5%  |
| Minorities                 | 2.759    | 0,7%   | 2.287     | 0,6%   | -17,1%  |
| NET INCOME                 | 26.017   | 6,5%   | 20.255    | 5,0%   | -22,1%  |
|                            | 31/12/19 |        | 31/12/20  |        |         |
|                            |          |        | unaudited |        |         |
| Net financial position     | 61.419   |        | 69.168    |        |         |
| Net Income per share       | 1,35     |        | 1,03      |        |         |