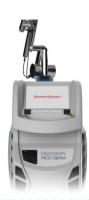

## **Discovery Pico Derm**Designed for Asian skins

Chrome Station
Three wavelengths multiplatform