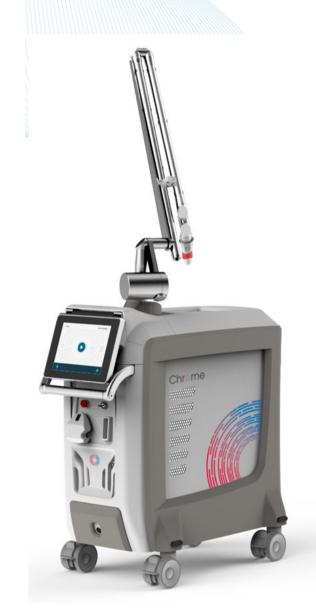

## **Discovery Pico Derm**Designed for Asian skins

Chrome Station
Three wavelengths multiplatform