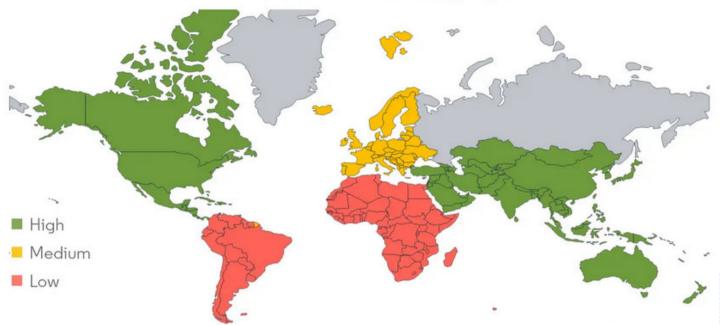

### Within Worldwide leaders in its space

Active worldwide on several laser application segments and markets...

...progressively widening its worldwide presence achieving continuous growth over the years

## Long term market trends ( )