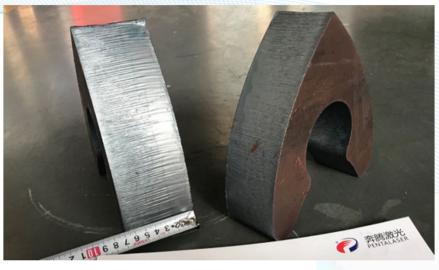

#### STEEL CUTTING

10 kW Average power in 2020 sales bookings

40 kW systems to come in 2021