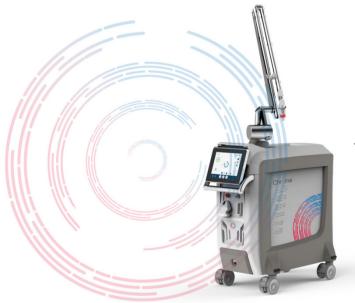

## **Discovery Pico Derm**Designed for Asian skins

Chrome Station
Three wavelengths multiplatform