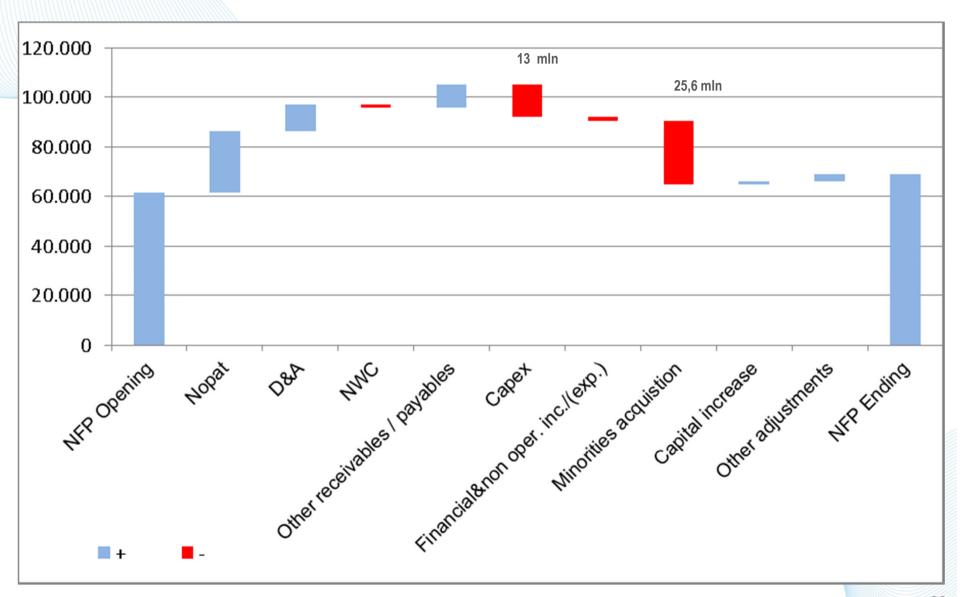

|
| Total non current assets      | 110.966  | 116.838   | 5,3%  |
| Net Working Capital           | 110.672  | 110.679   | 0,0%  |
| Other receivables/payables ST | (31.127) | (37.946)  | 21,9% |
| Net financial position        | 61.419   | 69.168    | 12,6% |
| Long term liabilities         | 11.297   | 18.074    | 60,0% |
| Net Equity                    | 240.633  | 240.665   | 0,0%  |
| Net capital employed          | 179.214  | 171.497   | -4,3% |
|                               |          |           |       |
| Net Working Capital on sales  | 27,6%    | 27,1%     |       |
| ROCE                          | 21,3%    | 17,6%     |       |
| (EBIT/Net capital employed)   |          | •         |       |
| Capex                         | 23.471   | 12.941    |       |

### Cash Flow





## Revenue breakdown by business





# Revenue breakdown by area @@









# 2021 Guidance ......





Revenue up > 10%

EBIT FY21 > EBIT FY20

Hopefully

EBIT% FY21 > EBIT% FY20





# 



| 12,3 |
|------|
| 2,9  |
| 22,2 |
| 1,6  |
|      |
|      |

| El.En. Market Cap.             | 686,4 @ | € 35,00  |
|--------------------------------|---------|----------|
| Net financial position         | 69,2 @  | 31/12/20 |
| Financial investments m/l term | 15,2 @  | 31/12/20 |
| Enterprise Value               | 602,1   |          |

# 



|          |                                                                                   |                                                                                                                                | Amo