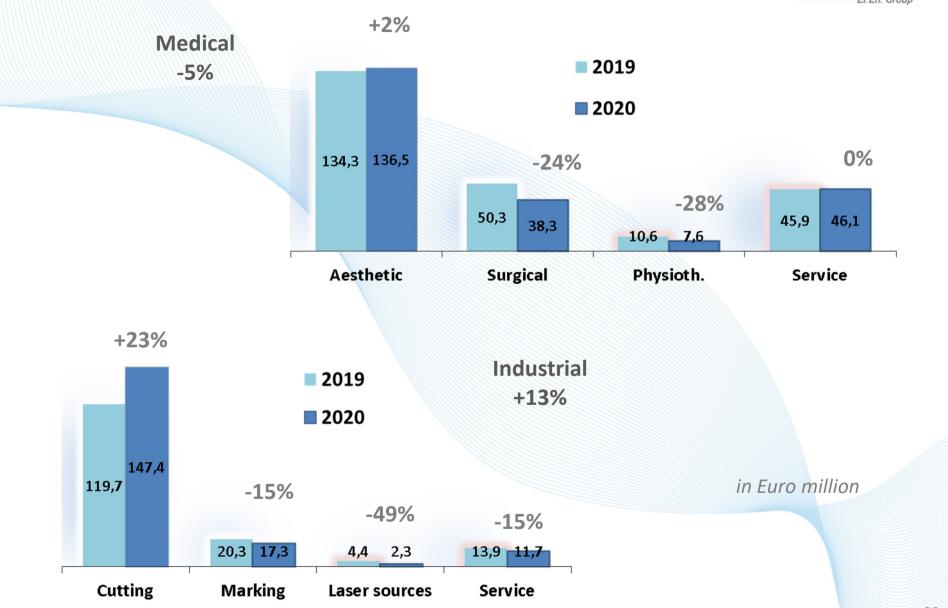

0.966  | 116.838   | 5,3%  |
| Net Working Capital           | 110.672  | 110.679   | 0,0%  |
| Other receivables/payables ST | (31.127) | (37.946)  | 21,9% |
| Net financial position        | 61.419   | 69.168    | 12,6% |
| Long term liabilities         | 11.297   | 18.074    | 60,0% |
| Net Equity                    | 240.633  | 240.665   | 0,0%  |
| Net capital employed          | 179.214  | 171.497   | -4,3% |
|                               |          |           |       |
| Net Working Capital on sales  | 27,6%    | 27,1%     |       |
| ROCE                          | 21,3%    | 17,6%     |       |
| (EBIT/Net capital employed)   |          | •         |       |
| Capex                         | 23.471   | 12.941    |       |

### Cash Flow





## Revenue breakdown by business





# Revenue breakdown by area @@









# 2021 Guidance ......





Revenue up > 10%

EBIT FY21 > EBIT FY20

Hopefully

EBIT% FY21 > EBIT% FY20





# 



| 12,3 |
|------|
| 2,9  |
| 22,2 |
| 1,6  |
|      |
|      |

| El.En. Market Cap.             | 686,4 @ | € 35,00  |
|--------------------------------|---------|----------|
| Net financial position         | 69,2 @  | 31/12/20 |
| Financial investments m/l term | 15,2 @  | 31/12/20 |
| Enterprise Value               | 602,1   |          |

# 



|          |                                                                                   |                                                                                                                                | Amo