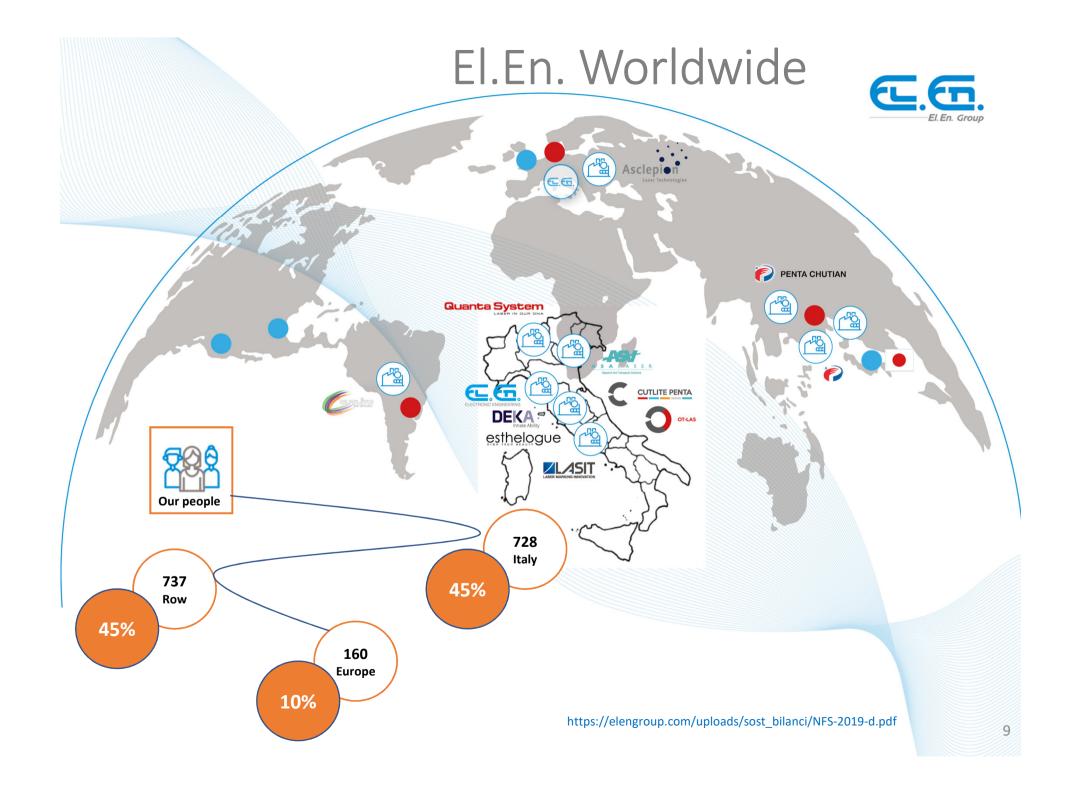

### Within Worldwide leaders in its space

Active worldwide on several laser application segments and markets...

...progressively widening its worldwide presence achieving continuous growth over the years

### Our businesses

#### **PEOPLE**

~25% under 30 years

**₩** +10%

>1.600 employees

Welfare at the heart of business projects. Workspaces were renewed for several Group companies: employees well-being increase and improvement of plants' energy efficiency