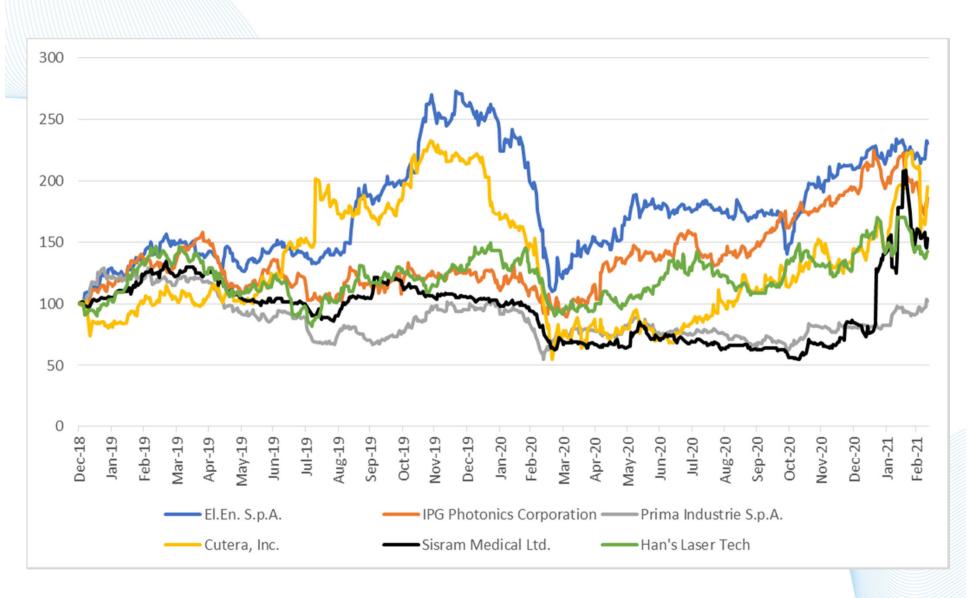

# 

| 12,3 |
|------|
| 2,9  |
| 22,2 |
| 1,6  |
|      |
|      |

| El.En. Market Cap.             | 686,4 @ | € 35,00  |
|--------------------------------|---------|----------|
| Net financial position         | 69,2 @  | 31/12/20 |
| Financial investments m/l term | 15,2 @  | 31/12/20 |
| Enterprise Value               | 602,1   |          |